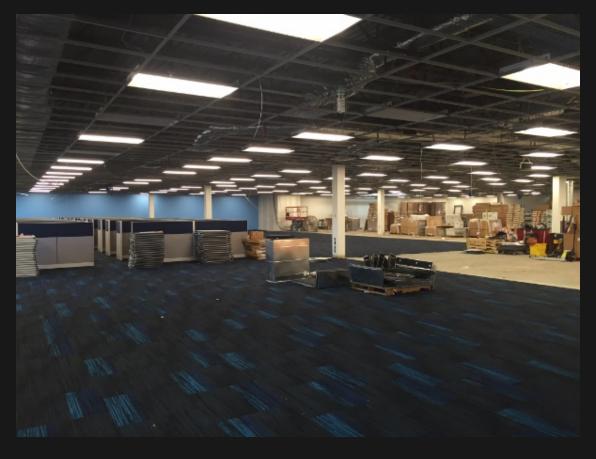

## **Convergys Richardson**

The Converges Richardson, TX remodel is nearing completion! Decker Electric is currently on schedule to complete a full, 50,000 SF remodel with generator, complete

service upgrade, 750 telecom drops and a full Gallagher Access Control System in less than two months.

The project, led by Clint Townsend, began June 20th with a two-man demo crew and is now pushing 15-20 electricians and is scheduled to complete the 2nd week of August. We appreciate all the hard work, overtime and effort it has taken to get to this point. Finish Strong!