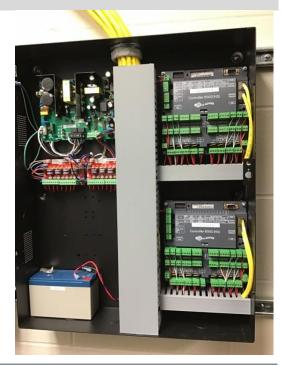

# **Ford County Corrections Facility**

TC Team has started the security system installation at Ford County corrections facility in Dodge City, led by Tate Nowlin. We are excited to be working with our friends at Ford County and can't wait to showcase their new system.