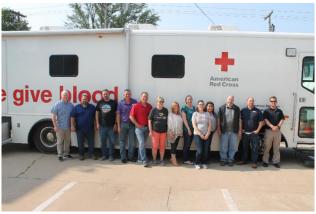

## **Blood Drive**

The bus rolled in and we rolled up our sleeves. A big thanks to Kansas Red Cross for bringing the Blood Mobile to our Decker shop. Our team is Wired to Help and giving blood to the American Red Cross is something we are proud to do throughout the year. Thank you to all who donated!