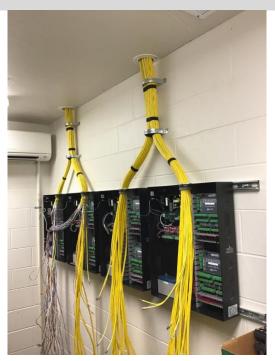

# **Ford County Corrections Facility**

TC Team has started the security system installation at Ford County corrections facility in Dodge City, led by Tate Nowlin. We are excited to be working with our friends at Ford County and can't wait to showcase their new system.