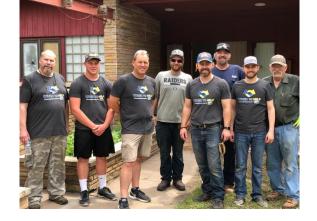

### **Youth Horizons**

On Saturday June 1st Decker Electric held a volunteer event to help rewire the future Youth Horizons Girls Ranch. We had 9 guys come out to replace the water well service, hang some lights, run some wire mold and do some general electrical work. A big shout out to CED Wichita and Convergence who donated all of the supplies for this project. Pictured left to right are: Marty Mapes, Carson Fair, Brian Fair, Richard Claycamp, Ben Wilson, Jesse Robinson, Kendall Kemp, and Norman King. Not pictured: Jack Wilson. Thanks to all who showed up to help!