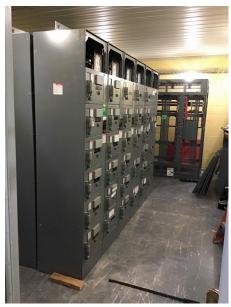

## **APC Project Update**

Joe Keys, Dustin Miller and Thomas Nicklesen have been working hard at the APC protein plant in Sublette Ks to install a new 3000 amp service. An entirely new electric room has been built that will house all of the new electric gear. There is a new 3000 amp MDP along with 2 new 600 amp MCC sections. Approximately 60 pieces of equipment had to be refed from the old MCC into the new lineup. This all had to happen while the plant has been up and running. We have had 2 outages during this project, the first to install the new feeder wires into the main transformer and to temp in the old gear, and the second to transfer the last of the essential equipment from the old to the new gear. Thanks to all who have helped to make this another successful project for Decker Electric!