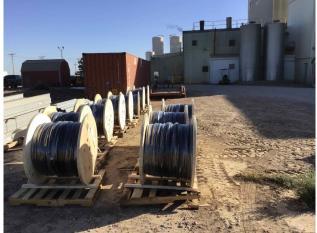

## **APC Project Update**

Joe Keys, Dustin Miller and Thomas Nicklesen have been working hard at the APC protein plant in Sublette Ks to install a new 3000 amp service. An entirely new electric room has been built that will house all of the new electric gear. There is a new 3000 amp MDP along with 2 new 600 amp MCC sections. Approximately 60 pieces of equipment had to be refed from the old MCC into the new lineup. This all had to happen while the plant has been up and running. We have had 2 outages during this project, the first to install the new feeder wires into the main transformer and to temp in the old gear, and the second to transfer the last of the essential equipment from the old to the new gear. Thanks to all who have helped to make this another successful project for Decker Electric!