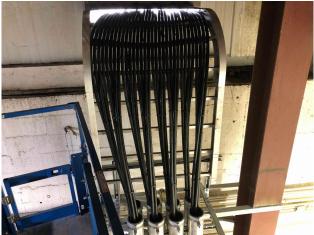

## **APC Project Update**

Joe Keys, Dustin Miller and Thomas Nicklesen have been working hard at the APC protein plant in Sublette Ks to install a new 3000 amp service. An entirely new electric room has been built that will house all of the new electric gear. There is a new 3000 amp MDP along with 2 new 600 amp MCC sections. Approximately 60 pieces of equipment had to be refed from the old MCC into the new lineup. This all had to happen while the plant has been up and running. We have had 2 outages during this project, the first to install the new feeder wires into the main transformer and to temp in the old gear, and the second to transfer the last of the essential equipment from the old to the new gear. Thanks to all who have helped to make this another successful project for Decker Electric!