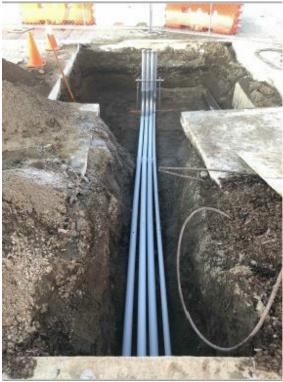

# **Proterra EV Bus Chargers Project**

Brandon Siewert is racing against the weather to install underground infrastructure for EV Bus chargers in Spokane, WA. They are installing raceway for 2 800kw Diesel Generators and 450ks Bus Chargers. They have finished all of the scopes for the underground this week and are now moving into the Boone garage to install overhead conduits for the chargers.