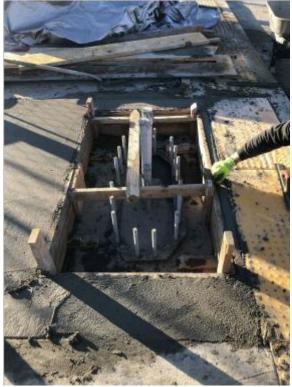

# **Schwan's Pizza Plant Project**

Decker Electric was awarded a project with Hutton Construction to provide a redundant fiber backbone at the Schwans Pizza Plant in Salina, KS. Chris Martin, Steve Dodson, and Chase Ishman are running fiberglass conduit and fiber across a multi-level roof and working with a boring contractor to complete the loop around the

plant. There will be approximately 6,000 feet of fiber and 840 individual fibers to splice. Upon completion, the plant will have a fully redundant network for their internal operations.